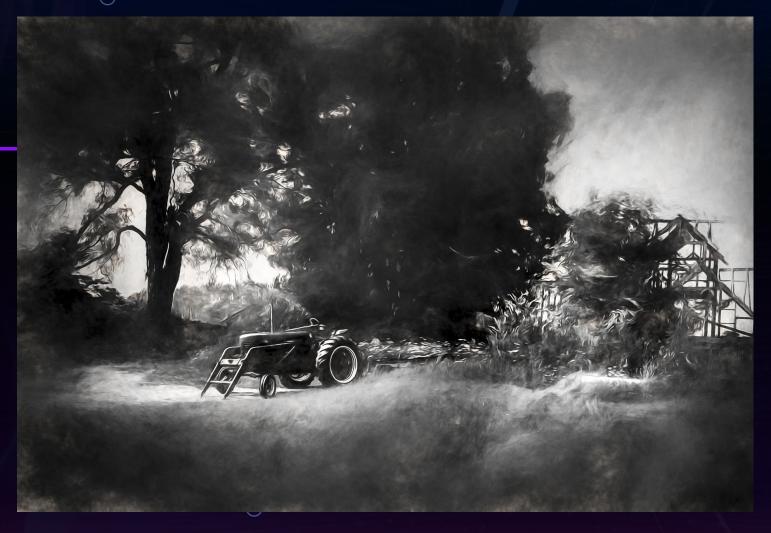

ported by these four legs.



#### How strong is the stool?

With 4 legs: Hard to knock over.

With 3 legs: Still very strong. With 2 legs: Hard to stand up.

With 1 leg: Falls over.

With 0 legs: It's a snapshot.

### Storytelling

The photo's ability to evoke imagination.

#### Creativity

The fresh expression of a scene conveying an idea or message.

#### Composition

Bringing all the visual elements together to express the purpose.

#### Technical

The quality of the photo itself as it is presented for viewing.

# How Strong is the Stool?

- With four legs: Hard to knock over.
- With three legs: Still very strong.
- With two legs: Hard to stand up.
- With one leg: Falls over.
- With zero legs: It's just a snapshot.

# Original Cell Phone Image



## Image as submitted in January 2024



Lorell Leon

# Image cropped and toned Lorell Leon

# Thankyou 10